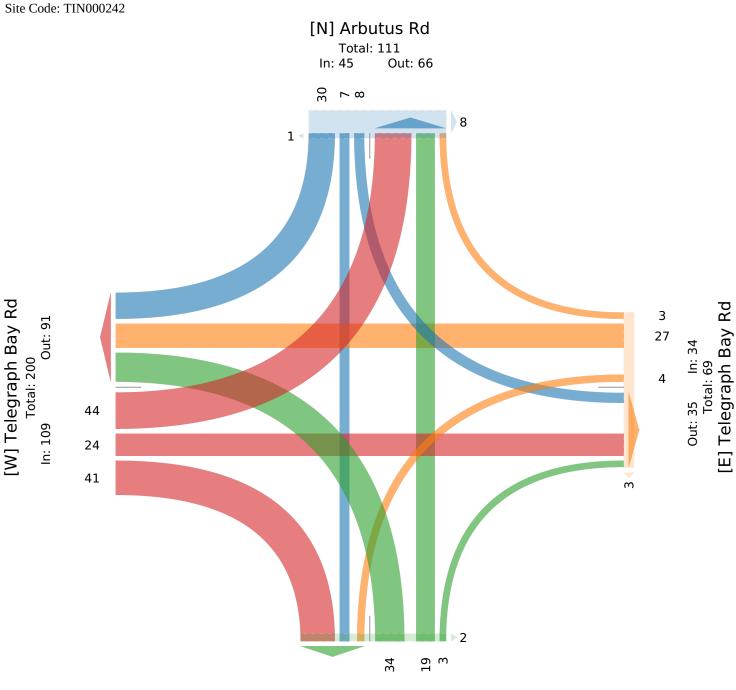

### Arbutus Road And Telegraph Bay Road - Februa... - TMC

Tue Feb 28, 2023

PM Peak (2 PM - 3 PM) - Overall Peak Hour All Classes (Motorcycles, Lights, Single-Unit Trucks, Articulated Trucks, Buses, Pedestrians, Bicycles on Road,

Bicycles on Crosswalk)

All Movements

ID: 1045634, Location: 48.460679, -123.284941, Site Code:

TIN000242

## **McElhanney**

Provided by: McElhanney Kamloops 710 Laval Crescent, Kamloops, BC, V2C5P3, CA

| Leg                     | Arbutus |       |       |             |       |      | Telegra | ph Bay | Rd      |      |       |      | Arbuti | ıs Rd |       |      |       |      | Telegra | aph Bay | Rd    |      |       | П   |       |
|-------------------------|---------|-------|-------|-------------|-------|------|---------|--------|---------|------|-------|------|--------|-------|-------|------|-------|------|---------|---------|-------|------|-------|-----|-------|
| Direction               | Southbo | ound  |       |             |       |      | Westbo  | und    |         |      |       |      | Northl | oound |       |      |       |      | Eastbou | und     |       |      |       |     |       |
| Time                    | R       | T     | L     | U           | App   | Ped* | R       | T      | L       | U    | App   | Ped* | R      | T     | L     | U    | App   | Ped* | R       | T       | L     | U    | App P | ed* | Int   |
| 2023-02-28 2:00PM       | 6       | 4     | 3     | 0           | 13    | 2    | 0       | 11     | 0       | 0    | 11    | 0    | 1      | 8     | 8     | 0    | 17    | 1    | 9       | 8       | 9     | 0    | 26    | 0   | 67    |
| 2:15PM                  | 11      | 1     | 2     | 0           | 14    | 0    | 1       | 1      | 1       | 0    | 3     | 0    | 0      | 4     | 7     | 0    | 11    | 0    | 7       | 6       | 11    | 0    | 24    | 0   | 52    |
| 2:30PM                  | 4       | 1     | 1     | 0           | 6     | 3    | 1       | 7      | 3       | 0    | 11    | 2    | 1      | 4     | 9     | 0    | 14    | 1    | 10      | 6       | 12    | 0    | 28    | 0   | 59    |
| 2:45PM                  | 9       | 1     | 2     | 0           | 12    | 4    | 1       | 8      | 0       | 0    | 9     | 1    | 1      | 3     | 10    | 0    | 14    | 0    | 15      | 4       | 12    | 0    | 31    | 0   | 66    |
| Total                   | 30      | 7     | 8     | 0           | 45    | 9    | 3       | 27     | 4       | 0    | 34    | 3    | 3      | 19    | 34    | 0    | 56    | 2    | 41      | 24      | 44    | 0    | 109   | 0   | 244   |
| % Approach              | 66.7%   | 15.6% | 17.8% | 0%          | -     | -    | 8.8%    | 79.4%  | 11.8% ( | )%   | -     | -    | 5.4%   | 33.9% | 60.7% | 0%   | -     | -    | 37.6%   | 22.0%   | 40.4% | ე%   | -     | -   | _     |
| % Total                 | 12.3%   | 2.9%  | 3.3%  | 0% 1        | 18.4% | -    | 1.2%    | 11.1%  | 1.6% (  | )% 1 | 13.9% | -    | 1.2%   | 7.8%  | 13.9% | 0% 2 | 23.0% | -    | 16.8%   | 9.8%    | 18.0% | ე% 4 | 4.7%  | -   |       |
| PHF                     | 0.750   | 0.438 | 0.667 | -           | 0.808 | -    | 0.750   | 0.625  | 0.333   | -    | 0.800 | -    | 0.750  | 0.594 | 0.850 | -    | 0.824 | -    | 0.683   | 0.786   | 0.917 | - 1  | 0.863 | -   | 0.898 |
| Motorcycles             | 0       | 0     | 0     | 0           | 0     | -    | 1       | 1      | 0       | 0    | 2     | -    | 0      | 0     | 0     | 0    | 0     | -    | 0       | 0       | 0     | 0    | 0     | -   | 2     |
| % Motorcycles           | 0%      | 0%    | 0%    | 0%          | 0%    | -    | 33.3%   | 3.7%   | 0% (    | )%   | 5.9%  | -    | 0%     | 0%    | 0%    | 0%   | 0%    | -    | 0%      | 0%      | 0%    | ე%   | 0%    | -   | 0.8%  |
| Lights                  | 22      | 7     | 8     | 0           | 37    | -    | 2       | 24     | 4       | 0    | 30    | -    | 3      | 19    | 34    | 0    | 56    | -    | 41      | 22      | 39    | 0    | 102   | -   | 225   |
| % Lights                | 73.3%   | 100%  | 100%  | 0% <b>8</b> | 32.2% | -    | 66.7%   | 88.9%  | 100% (  | )% { | 38.2% | -    | 100%   | 100%  | 100%  | 0%   | 100%  | -    | 100%    | 91.7%   | 88.6% | ე% 9 | 3.6%  | -   | 92.2% |
| Single-Unit Trucks      | 0       | 0     | 0     | 0           | 0     | -    | 0       | 0      | 0       | 0    | 0     | -    | 0      | 0     | 0     | 0    | 0     | -    | 0       | 0       | 1     | 0    | 1     | -   | 1     |
| % Single-Unit Trucks    | 0%      | 0%    | 0%    | 0%          | 0%    | -    | 0%      | 0%     | 0% (    | )%   | 0%    | -    | 0%     | 0%    | 0%    | 0%   | 0%    | -    | 0%      | 0%      | 2.3%  | ე%   | 0.9%  | -   | 0.4%  |
| Articulated Trucks      | 0       | 0     | 0     | 0           | 0     | -    | 0       | 0      | 0       | 0    | 0     | -    | 0      | 0     | 0     | 0    | 0     | -    | 0       | 0       | 1     | 0    | 1     | -   | 1     |
| % Articulated Trucks    | 0%      | 0%    | 0%    | 0%          | 0%    | -    | 0%      | 0%     | 0% (    | )%   | 0%    | -    | 0%     | 0%    | 0%    | 0%   | 0%    | -    | 0%      | 0%      | 2.3%  | ე%   | 0.9%  | -   | 0.4%  |
| Buses                   | 5       | 0     | 0     | 0           | 5     | -    | 0       | 0      | 0       | 0    | 0     | -    | 0      | 0     | 0     | 0    | 0     | -    | 0       | 0       | 3     | 0    | 3     | -   | 8     |
| % Buses                 | 16.7%   | 0%    | 0%    | 0% 1        | 1.1%  | -    | 0%      | 0%     | 0% (    | )%   | 0%    | -    | 0%     | 0%    | 0%    | 0%   | 0%    | -    | 0%      | 0%      | 6.8%  | ე%   | 2.8%  | -   | 3.3%  |
| Bicycles on Road        | 3       | 0     | 0     | 0           | 3     | -    | 0       | 2      | 0       | 0    | 2     | -    | 0      | 0     | 0     | 0    | 0     | -    | 0       | 2       | 0     | 0    | 2     | -   | 7     |
| % Bicycles on Road      | 10.0%   | 0%    | 0%    | 0%          | 6.7%  | -    | 0%      | 7.4%   | 0% (    | )%   | 5.9%  | -    | 0%     | 0%    | 0%    | 0%   | 0%    | -    | 0%      | 8.3%    | 0%    | ე%   | 1.8%  | -   | 2.9%  |
| Pedestrians             | -       | -     | -     | -           | -     | 9    | -       | -      | -       | -    | -     | 3    | -      | -     | -     | -    | -     | 2    | -       | -       | -     | -    | -     | 0   |       |
| % Pedestrians           | -       | -     | -     | -           | -     | 100% | -       | -      | -       | -    | -     | 100% | -      | -     | -     | -    | -     | 100% | -       | -       | -     | -    | -     | -   |       |
| Bicycles on Crosswalk   | -       | -     | -     | -           | -     | 0    | -       | -      | -       | -    | -     | 0    | -      | -     | -     | -    | -     | 0    | -       | -       | -     | -    | -     | 0   |       |
| % Bicycles on Crosswalk | -       | -     | -     | -           | -     | 0%   | -       | -      | -       | -    | -     | 0%   | -      | -     | -     | -    | -     | 0%   | -       | -       | -     | -    | -     | -   |       |

<sup>\*</sup>Pedestrians and Bicycles on Crosswalk. L: Left, R: Right, T: Thru, U: U-Turn