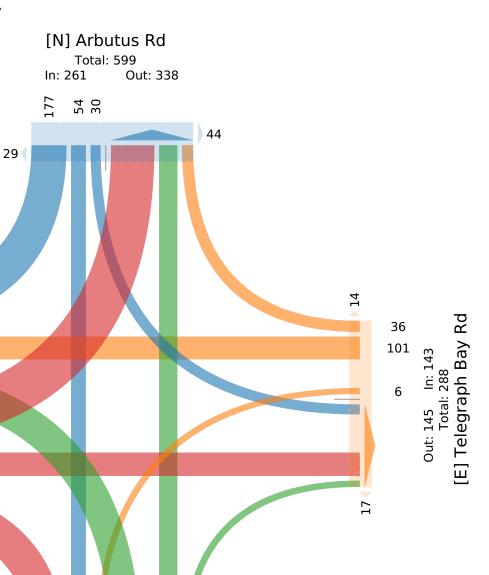

### Arbutus Road And Telegraph Bay Road - Februa... - TMC

Tue Feb 28, 2023

Full Length (7:30 AM-9:30 AM, 2 PM-6 PM) All Classes (Motorcycles, Lights, Single-Unit Trucks, Articulated Trucks, Buses, Pedestrians, Bicycles on Road,

Bicycles on Crosswalk)

All Movements

ID: 1045634, Location: 48.460679, -123.284941, Site Code:

TIN000242

### McElhanney

Provided by: McElhanney Kamloops 710 Laval Crescent, Kamloops, BC, V2C5P3, CA

| Leg<br>Direction        | Arbutus |       |         |               |       |      | Telegra<br>Westbo | -     | Rd      |       |        | Arbutu<br>Northb |       |         |              |      |       | Telegra <sub>l</sub><br>Eastbou |       | Rd      |      |       |      |       |
|-------------------------|---------|-------|---------|---------------|-------|------|-------------------|-------|---------|-------|--------|------------------|-------|---------|--------------|------|-------|---------------------------------|-------|---------|------|-------|------|-------|
| Time                    | R       | Т     | L       | U             | App I | Ped* | R                 | T     | L U     | Арр   | Ped*   | R                | T     | L       | U            | Арр  | Ped*  | R                               | T     | L       | U    | App P | ed*  | Int   |
| 2023-02-28 7:30AM       | 2       | 3     | 0       | 0             | 5     | 3    | 1                 | 0     | 0 0     | 1     | 3      | 0                | 1     | 5       | 0            | 6    | 2     | 0                               | 0     | 2       | 0    | 2     | 0    | 14    |
| 7:45AM                  | 2       | 3     | 2       | 0             | 7     | 4    | 0                 | 3     | 0 0     | 3     | 1      | 0                | 0     | 11      | 0            | 11   | 1     | 2                               | 1     | 1       | 0    | 4     | 0    | 25    |
| Hourly Total            | 4       | 6     | 2       | 0             | 12    | 7    | 1                 | 3     | 0 0     | 4     | 4      | 0                | 1     | 16      | 0            | 17   | 3     | 2                               | 1     | 3       | 0    | 6     | 0    | 39    |
| 8:00AM                  | 3       | 3     | 0       | 0             | 6     | 0    | 0                 | 10    | 0 0     | 10    | 0      | 0                | 1     | 2       | 0            | 3    | 0     | 1                               | 3     | 6       | 0    | 10    | 0    | 29    |
| 8:15AM                  | 5       | 1     | 0       | 0             | 6     | 1    | 1                 | 4     | 0 0     | 5     | 0      | 0                | 7     | 3       | 0            | 10   | 1     | 2                               | 2     | 10      | 0    | 14    | 2    | 35    |
| 8:30AM                  | 4       | 4     | 3       | 0             | 11    | 3    | 3                 | 3     | 1 0     | 7     | 0      | 0                | 7     | 4       | 0            | 11   | 0     | 5                               | 7     | 7       | 0    | 19    | 0    | 48    |
| 8:45AM                  | 4       | 2     | 1       | 0             | 7     | 1    | 3                 | 3     | 0 0     | 6     | 0      | 0                | 1     | 6       | 0            | 7    | 0     | 4                               | 3     | 10      | 0    | 17    | 0    | 37    |
| Hourly Total            | 16      | 10    | 4       | 0             | 30    | 5    | 7                 | 20    | 1 0     | 28    | 0      | 0                | 16    | 15      | 0            | 31   | 1     | 12                              | 15    | 33      | 0    | 60    | 2    | 149   |
| 9:00AM                  | 5       | 4     | 1       | 0             | 10    | 0    | 2                 | 1     | 0 0     | 3     | 0      | 0                | 2     | 5       | 0            | 7    | 0     | 5                               | 3     | 4       | 0    | 12    | 0    | 32    |
| 9:15AM                  | 5       | 0     | 0       | 0             | 5     | 0    | 2                 | 1     | 0 0     | 3     | 0      | 0                | 2     | 5       | 0            | 7    | 0     | 5                               | 2     | 3       | 0    | 10    | 0    | 25    |
| Hourly Total            | 10      | 4     | 1       | 0             | 15    | 0    | 4                 | 2     | 0 0     | 6     | 0      | 0                | 4     | 10      | 0            | 14   | 0     | 10                              | 5     | 7       | 0    | 22    | 0    | 57    |
| 2:00PM                  | 6       | 4     | 3       | 0             | 13    | 2    | 0                 | 11    | 0 0     | 11    | 0      | 1                | 8     | 8       | 0            | 17   | 1     | 9                               | 8     | 9       | 0    | 26    | 0    | 67    |
| 2:15PM                  | 11      | 1     | 2       | 0             | 14    | 0    | 1                 | 1     | 1 0     | 3     | 0      | 0                | 4     | 7       | 0            | 11   | 0     | 7                               | 6     | 11      | 0    | 24    | 0    | 52    |
| 2:30PM                  | 4       | 1     | 1       | 0             | 6     | 3    | 1                 | 7     | 3 0     | 11    | 2      | 1                | 4     | 9       | 0            | 14   | 1     | 10                              | 6     | 12      | 0    | 28    | 0    | 59    |
| 2:45PM                  | 9       | 1     | 2       | 0             | 12    | 4    | 1                 | 8     | 0 0     | 9     | 1      | 1                | 3     | 10      | 0            | 14   | 0     | 15                              | 4     | 12      | 0    | 31    | 0    | 66    |
| Hourly Total            | 30      | 7     | 8       | 0             | 45    | 9    | 3                 | 27    | 4 0     | 34    | 3      | 3                | 19    | 34      | 0            | 56   | 2     | 41                              | 24    | 44      | 0    | 109   | 0    | 244   |
| 3:00PM                  | 9       | 0     | 0       | 0             | 9     | 6    | 1                 | 6     | 0 0     | 7     | 3      | 0                | 3     | 7       | 0            | 10   | 0     | 6                               | 4     | 17      | 0    | 27    | 0    | 53    |
| 3:15PM                  | 9       | 7     | 2       | 0             | 18    | 5    | 4                 | 3     | 0 0     | 7     | 4      | 1                | 3     | 5       | 0            | 9    | 2     | 11                              | 1     | 14      | 0    | 26    | 0    | 60    |
| 3:30PM                  | 13      | 2     | 2       | 0             | 17    | 4    | 2                 | 2     | 0 0     | 4     | 3      | 1                | 2     | 7       | 0            | 10   | 1     | 8                               | 10    | 13      | 0    | 31    | 0    | 62    |
| 3:45PM                  | 12      | 1     | 0       | 0             | 13    | 1    | 2                 | 7     | 0 0     | 9     | 1      | 1                | 4     | 3       | 0            | 8    | 0     | 7                               | 11    | 13      | 0    | 31    | 0    | 61    |
| Hourly Total            | 43      | 10    | 4       | 0             | 57    | 16   | 9                 | 18    | 0 0     | 27    | 11     | 3                | 12    | 22      | 0            | 37   | 3     | 32                              | 26    | 57      | 0    | 115   | 0    | 236   |
| 4:00PM                  | 9       | 3     | 3       | 0             | 15    | 1    | 1                 | 5     | 0 0     | 6     | 0      | 0                | 2     | 8       | 0            | 10   | 2     | 14                              | 6     | 9       | 0    | 29    | 1    | 60    |
| 4:15PM                  | 11      | 1     | 0       | 0             | 12    | 7    | 0                 | 4     | 0 0     | 4     | 1      | 0                | 2     | 8       | 0            | 10   | 5     | 6                               | 4     | 17      | 0    | 27    | 0    | 53    |
| 4:30PM                  | 15      | 4     | 2       | 0             | 21    | 6    | 3                 | 4     | 1 0     | 8     | 4      | 1                | 2     | 7       | 0            | 10   | 4     | 8                               | 8     | 11      | 0    | 27    | 2    | 66    |
| 4:45PM                  | 9       | 2     | 1       | 0             | 12    | 4    | 0                 | 7     | 0 0     | 7     | 2      | 0                | 2     | 7       | 0            | 9    | 1     | 8                               | 6     | 8       | 0    | 22    | 1    | 50    |
| Hourly Total            | 44      | 10    | 6       | 0             | 60    | 18   | 4                 | 20    | 1 0     | 25    | 7      | 1                | 8     | 30      | 0            | 39   | 12    | 36                              | 24    | 45      | 0    | 105   | 4    | 229   |
| 5:00PM                  | 8       | 1     | 2       | 0             | 11    | 5    | 1                 | 2     | 0 0     | 3     | 4      | 0                | 6     | 7       | 0            | 13   | 1     | 11                              | 2     | 10      | 0    | 23    | 0    | 50    |
| 5:15PM                  | 12      | 5     | 1       | 0             | 18    | 6    | 2                 | 3     | 0 0     | 5     | 1      | 1                | 1     | 6       | 0            | 8    | 0     | 11                              | 1     | 8       | 0    | 20    | 0    | 51    |
| 5:30PM                  | 5       | 1     | 0       | 0             | 6     | 4    | 2                 | 3     | 0 0     | 5     | 1      | 0                | 5     | 6       | 0            | 11   | 1     | 8                               | 4     | 13      | 0    | 25    | 0    | 47    |
| 5:45PM                  | 5       | 0     | 2       | 0             | 7     | 3    | 3                 | 3     | 0 0     | 6     | 0      | 0                | 4     | 2       | 0            | 6    | 2     | 3                               | 5     | 6       | 0    | 14    | 1    | 33    |
| Hourly Total            | 30      | 7     | 5       | 0             | 42    | 18   | 8                 | 11    | 0 0     | 19    | 6      | 1                | 16    | 21      | 0            | 38   | 4     | 33                              | 12    | 37      | 0    | 82    | 1    | 181   |
| Total                   | 177     | 54    | 30      | 0             | 261   | 73   | 36                | 101   | 6 0     | 143   | 31     | 8                | 76    | 148     | 0            | 232  | 25    | 166                             | 107   | 226     | 0    | 499   | 7    | 1135  |
| % Approach              | 67.8%   | 20.7% | 11.5% 0 | )%            | -     | -    | 25.2%             | 70.6% | 4.2% 0% | -     | -      | 3.4%             | 32.8% | 63.8% 0 | %            | -    | -     | 33.3% 2                         | 21.4% | 45.3% ( | 0%   | -     | _    |       |
| % Total                 | 15.6%   | 4.8%  | 2.6% 0  | )% <b>2</b> 3 | 3.0%  | -    | 3.2%              | 8.9%  | 0.5% 0% | 12.6% | -      | 0.7%             | 6.7%  | 13.0% 0 | % 20         | 0.4% | -     | 14.6%                           | 9.4%  | 19.9% ( | 0% 4 | 4.0%  | -    |       |
| Motorcycles             | 0       | 0     | 0       | 0             | 0     | -    | 1                 | 1     | 0 0     | 2     | -      | 0                | 0     | 0       | 0            | 0    | -     | 0                               | 0     | 0       | 0    | 0     | -    | 2     |
| % Motorcycles           | 0%      | 0%    | 0% 0    | )%            | 0%    | -    | 2.8%              | 1.0%  | 0% 0%   | 1.4%  | -      | 0%               | 0%    | 0% 0    | %            | 0%   | -     | 0%                              | 0%    | 0% (    | 0%   | 0%    | -    | 0.2%  |
| Lights                  | 152     | 53    | 29      | 0             | 234   | -    | 34                | 96    | 6 0     | 136   | -      | 7                | 75    | 144     | 0            | 226  | -     | 164                             | 100   | 198     | 0    | 462   | -    | 1058  |
| % Lights                | 85.9%   | 98.1% | 96.7% 0 | % 89          | 9.7%  | -    | 94.4% 9           | 95.0% | 100% 0% | 95.1% | -      | 87.5%            | 98.7% | 97.3% 0 | % <b>9</b> : | 7.4% | -     | 98.8% 9                         | 3.5%  | 87.6% ( | 0% 9 | 2.6%  | -    | 93.2% |
| Single-Unit Trucks      | 1       | 1     | 1       | 0             | 3     | -    | 1                 | 1     | 0 0     | 2     | -      | 0                | 1     | 1       | 0            | 2    | -     | 1                               | 2     | 1       | 0    | 4     | -    | 11    |
| % Single-Unit Trucks    | 0.6%    | 1.9%  | 3.3% 0  | )% :          | 1.1%  | -    | 2.8%              | 1.0%  | 0% 0%   | 1.4%  | -      | 0%               | 1.3%  | 0.7% 0  | % (          | 0.9% | -     | 0.6%                            | 1.9%  | 0.4% (  | 0%   | 0.8%  | -    | 1.0%  |
| Articulated Trucks      | 0       | 0     | 0       | 0             | 0     | -    | 0                 | 0     | 0 0     | 0     | -      | 0                | 0     | 0       | 0            | 0    | -     | 0                               | 0     | 1       | 0    | 1     | -    | 1     |
| % Articulated Trucks    | 0%      | 0%    | 0% 0    | )%            | 0%    | -    | 0%                | 0%    | 0% 0%   | 0%    | -      | 0%               | 0%    | 0% 0    | %            | 0%   | -     | 0%                              | 0%    | 0.4% (  | 0%   | 0.2%  | -    | 0.1%  |
| Buses                   | 19      | 0     | 0       | 0             | 19    | -    | 0                 | 0     | 0 0     | 0     | -      | 0                | 0     | 1       | 0            | 1    | -     | 1                               | 0     | 18      | 0    | 19    | -    | 39    |
| % Buses                 | 10.7%   | 0%    | 0% 0    | )% :          | 7.3%  | -    | 0%                | 0%    | 0% 0%   | 0%    | -      | 0%               | 0%    | 0.7% 0  | % (          | 0.4% | -     | 0.6%                            | 0%    | 8.0% (  |      | 3.8%  | -    | 3.4%  |
| Bicycles on Road        | 5       | 0     | 0       | 0             | 5     | -    | 0                 | 3     | 0 0     | 3     | -      | 1                | 0     | 2       | 0            | 3    | -     | 0                               | 5     | 8       | 0    | 13    | -    | 24    |
| % Bicycles on Road      | 2.8%    | 0%    | 0% 0    | )% :          | 1.9%  | -    | 0%                | 3.0%  | 0% 0%   | 2.1%  | -      | 12.5%            | 0%    | 1.4% 0  | % :          | 1.3% | -     | 0%                              | 4.7%  | 3.5% (  | 0%   | 2.6%  | -    | 2.1%  |
| Pedestrians             | -       | -     | -       | -             | -     | 72   | -                 | -     |         | -     | 30     | -                | -     | -       | -            | -    | 25    | -                               | -     | -       | -    | -     | 7    |       |
| % Pedestrians           | -       | -     | -       | -             | - 98  | 3.6% | -                 | -     |         | -     | 96.8%  | -                | -     | -       | -            | - 1  | 100%  | -                               | -     | -       | -    | - 10  | 00%  |       |
| Bicycles on Crosswalk   | -       | -     | -       | -             | -     | 1    | -                 | -     |         |       | 1      | -                | -     | -       | -            | -    | 0     | -                               | -     | -       | -    | -     | 0    |       |
| % Bicycles on Crosswalk | -       | _     | _       | -             | - 1   | .4%  | -                 | _     |         | _     | 3.2%   | -                | _     | _       | -            | _    | 0%    | _                               | _     | _       | -    | _     | 0%   |       |
| o Dicycles on CrossWdik |         |       |         | 11 1          |       |      | D' L              |       |         |       | J.4 /0 |                  |       |         |              |      | 0 / 0 |                                 |       |         |      |       | J /U |       |

<sup>\*</sup>Pedestrians and Bicycles on Crosswalk. L: Left, R: Right, T: Thru, U: U-Turn